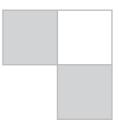

## What Percentage is Shaded?

|                                                          | J                                         |         |
|----------------------------------------------------------|-------------------------------------------|---------|
| Name:                                                    |                                           | Class:  |
| What percentage of each f<br>Give your answer in whole r | figure is shaded?<br>numbers or mixed num | bers.   |
|                                                          |                                           |         |
| Shaded:                                                  | Shaded:                                   | Shaded: |
|                                                          |                                           |         |
| Shaded:                                                  | Shaded:                                   | Shaded: |
|                                                          |                                           |         |

## **Answers**

Shaded: <u>50%</u>

Shaded: <u>25%</u>

Shaded:  $37\frac{1}{2}\%$ 

Shaded: <u>50%</u>

Shaded: 33 \frac{1}{3} \%

Shaded:  $66\frac{2}{3}\%$ 

Shaded: 75%