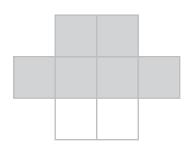

## What Percentage is Shaded?

|                                                          | J                                         |         |
|----------------------------------------------------------|-------------------------------------------|---------|
| Name:                                                    |                                           | Class:  |
| What percentage of each f<br>Give your answer in whole r | figure is shaded?<br>numbers or mixed num | bers.   |
|                                                          |                                           |         |
| Shaded:                                                  | Shaded:                                   | Shaded: |
|                                                          |                                           |         |
| Shaded:                                                  | Shaded:                                   | Shaded: |
|                                                          |                                           |         |

## **Answers**

Shaded: <u>50%</u>

Shaded: <u>25%</u>

Shaded:  $37\frac{1}{2}\%$ 

Shaded: <u>50%</u>

Shaded: 33 \frac{1}{3} \%

Shaded:  $66\frac{2}{3}\%$ 

Shaded: 75%