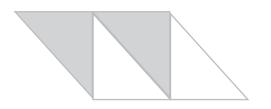

## What Percentage is Shaded?

|                                                          | J                                         |         |
|----------------------------------------------------------|-------------------------------------------|---------|
| Name:                                                    |                                           | Class:  |
| What percentage of each f<br>Give your answer in whole r | figure is shaded?<br>numbers or mixed num | bers.   |
|                                                          |                                           |         |
| Shaded:                                                  | Shaded:                                   | Shaded: |
|                                                          |                                           |         |
| Shaded:                                                  | Shaded:                                   | Shaded: |
|                                                          |                                           |         |

copyright: www.mathinenglish.com

Shaded: \_\_\_\_\_

Shaded: \_\_\_\_\_

Shaded: \_\_\_\_\_

## **Answers**

Shaded: <u>50%</u>

Shaded: <u>25%</u>

Shaded:  $37\frac{1}{2}\%$ 

Shaded: <u>50%</u>

Shaded: 33 \frac{1}{3} \%

Shaded:  $66\frac{2}{3}\%$ 

Shaded: 75%