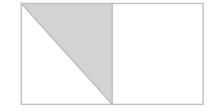

## What Percentage is Shaded?

|                                                          | J                                         |         |
|----------------------------------------------------------|-------------------------------------------|---------|
| Name:                                                    |                                           | Class:  |
| What percentage of each f<br>Give your answer in whole r | figure is shaded?<br>numbers or mixed num | bers.   |
|                                                          |                                           |         |
| Shaded:                                                  | Shaded:                                   | Shaded: |
|                                                          |                                           |         |
| Shaded:                                                  | Shaded:                                   | Shaded: |
|                                                          |                                           |         |

copyright: www.mathinenglish.com

Shaded: \_\_\_\_\_

Shaded: \_\_\_\_\_

Shaded: \_\_\_\_\_

## **Answers**

Shaded: <u>50%</u>

Shaded: <u>25%</u>

Shaded:  $37\frac{1}{2}\%$ 

Shaded: <u>50%</u>

Shaded: 33 \frac{1}{3} \%

Shaded:  $66\frac{2}{3}\%$ 

Shaded: 75%