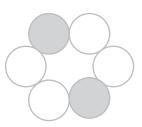

## What Percentage is Shaded?

|                                                          | J                                         |         |
|----------------------------------------------------------|-------------------------------------------|---------|
| Name:                                                    |                                           | Class:  |
| What percentage of each f<br>Give your answer in whole r | figure is shaded?<br>numbers or mixed num | bers.   |
|                                                          |                                           |         |
| Shaded:                                                  | Shaded:                                   | Shaded: |
|                                                          |                                           |         |
| Shaded:                                                  | Shaded:                                   | Shaded: |
|                                                          |                                           |         |

## **Answers**

Shaded: <u>50%</u>

Shaded: <u>25%</u>

Shaded:  $37\frac{1}{2}\%$ 

Shaded: <u>50%</u>

Shaded: 33 \frac{1}{3} \%

Shaded:  $66\frac{2}{3}\%$ 

Shaded: 75%