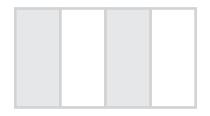

## What Percentage is Shaded?

|                                                          | J                                         |         |
|----------------------------------------------------------|-------------------------------------------|---------|
| Name:                                                    |                                           | Class:  |
| What percentage of each f<br>Give your answer in whole r | figure is shaded?<br>numbers or mixed num | bers.   |
|                                                          |                                           |         |
| Shaded:                                                  | Shaded:                                   | Shaded: |
|                                                          |                                           |         |
| Shaded:                                                  | Shaded:                                   | Shaded: |
|                                                          |                                           |         |

copyright: www.mathinenglish.com

Shaded: \_\_\_\_\_

Shaded: \_\_\_\_\_

Shaded: \_\_\_\_\_

## **Answers**

Shaded: <u>50%</u>

Shaded: <u>25%</u>

Shaded:  $37\frac{1}{2}\%$ 

Shaded: <u>50%</u>

Shaded: 33 \frac{1}{3} \%

Shaded:  $66\frac{2}{3}\%$ 

Shaded: 75%