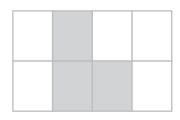

## What Percentage is Shaded?

|                                                          | J                                         |         |
|----------------------------------------------------------|-------------------------------------------|---------|
| Name:                                                    |                                           | Class:  |
| What percentage of each f<br>Give your answer in whole r | figure is shaded?<br>numbers or mixed num | bers.   |
|                                                          |                                           |         |
| Shaded:                                                  | Shaded:                                   | Shaded: |
|                                                          |                                           |         |
| Shaded:                                                  | Shaded:                                   | Shaded: |
|                                                          |                                           |         |

copyright: www.mathinenglish.com

Shaded: \_\_\_\_\_

Shaded: \_\_\_\_\_

Shaded: \_\_\_\_\_

## **Answers**

Shaded: <u>50%</u>

Shaded: <u>25%</u>

Shaded:  $37\frac{1}{2}\%$ 

Shaded: <u>50%</u>

Shaded: 33 \frac{1}{3} \%

Shaded:  $66\frac{2}{3}\%$ 

Shaded: 75%