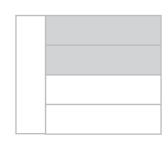

## What Percentage is Shaded?

|                                                          | J                                         |         |
|----------------------------------------------------------|-------------------------------------------|---------|
| Name:                                                    |                                           | Class:  |
| What percentage of each f<br>Give your answer in whole r | figure is shaded?<br>numbers or mixed num | bers.   |
|                                                          |                                           |         |
| Shaded:                                                  | Shaded:                                   | Shaded: |
|                                                          |                                           |         |
| Shaded:                                                  | Shaded:                                   | Shaded: |
|                                                          |                                           |         |

## **Answers**

Shaded: <u>50%</u>

Shaded: <u>25%</u>

Shaded:  $37\frac{1}{2}\%$ 

Shaded: <u>50%</u>

Shaded: 33 \frac{1}{3} \%

Shaded:  $66\frac{2}{3}\%$ 

Shaded: 75%